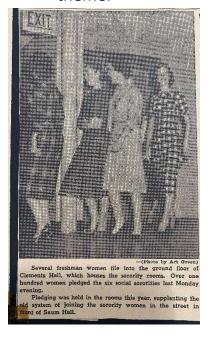

While at Otterbein, Barbara's job was signing girls in and out of the dorm. During the week, everyone had to be in by 9:00pm and by 11:00pm on the weekend. Each dorm had a "hall mother."

Barbara pledged TEM in '58. During Rush, the girls met in sorority rooms in the basement of Clements Hall or at the homes of advisors. Novelty Party was a sailor