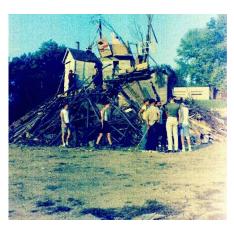

During pledging, she had coke dates. They also had to measure the guys' chest and ankles.

Some TEM activities Barbara shared were the making of the homecoming float, the May Day pole dance, and the annual bon fire where the guys stole outhouses to throw on the fire.