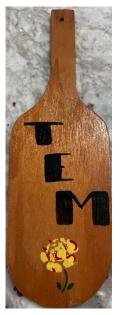

Nationwide, Scotts Miracle-Gro,
Compuware, and Abercrombie &
Fitch where she was a contract programmer.

Barbara donated her scrapbook and several pieces of memorabilia.

Below is a picture of her beanie that she had to wear each day during pledging. The small paddle, which is

only 9 given to pledging.

inches long, was her during